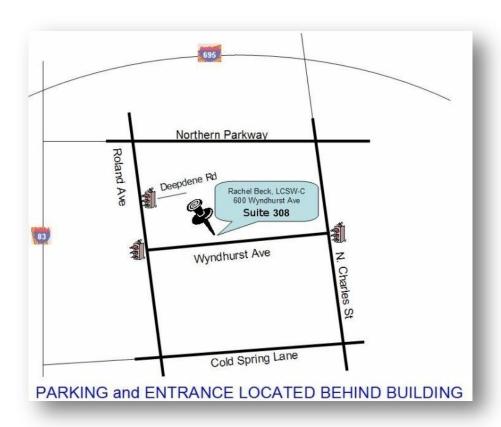

## **Directions to the Office of**

# Rachel F. Beck, LCSW-C

600 Wyndhurst Ave Suite 308, Baltimore MD 21210 • 410-433-8027

### Southbound on I-83

Take Exit 10 Northern Parkway, turn left (at light) onto Northern Parkway.

At 2nd light, turn right onto Roland Ave.

At 2nd light, turn left onto Wyndhurst Ave.

Office is located in Brick Building at bottom of hill on left.

### Northbound on I-83

Take Exit 9A Cold Spring Lane East, bear right onto Cold Spring Lane at end of ramp.

At 3rd light, turn left onto Roland Ave.

At 1st light, turn right onto Wyndhurst Ave.

Office is located in Brick Building at bottom of hill on left.